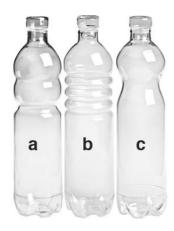

- a) Blue 0% Red 20% Yellow 10%
- b) Blue 0% Red 100% Yellow 20%
- c) Blue 80% Red 0% Yellow 80%
- d) Blue 0% Red 50% Yellow 80% \*
- 32. What do you think is only associated with moving imagery?
  - a) Frames per second\*
  - b) Resolution
  - c) Compress
  - d) Export
- 33. Which of these is not associated with video?
  - a) MP4
  - b) WMV
  - c) JPEG\*
  - d) WAV
- 34. Suggest a logical order of the bottles shown?

- a) b-c-a
- b) c-a-b\*
- c) a-b-c
- d) c-b-a

- 35. Raja Ravi Verma was famous for his ...
  - a) Lithographs\*
  - b) Woodcuts
  - c) Calligraphy
  - d) Bharatnatyam Skills
- 36. Which Indian Painter used to paint Film posters in his early days?
  - a) M.F. Hussain\*
  - b) Vasudev Gaitonde
  - c) Jehangir Sabavala
  - d) Amrita Sher Gill
- 37. Describe the image shown?