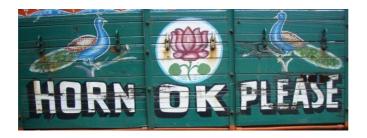

- a) The window height is not shown\*b) Tablecloth is white
- c) Number of tables is less
- d) None of the above

55. In this truck painting, what do you observe?

- a) Influence of movies
- b) Influence of nature
- c) Influence of symmetry
- d) All of the above\*
- 56. The first impression of the image shown in terms of human expression ...