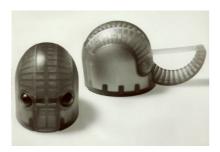

## 9. What is in the image?

- a) Ashtray
- b) Lighter
- c) Tape dispenser\*
- d) Screwdriver