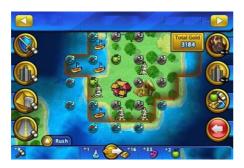

#### 44. How would you comment on the game screen shown?

- a) Symmetry
- b) Navigational
- c) Explorative
- d) All of the above\*