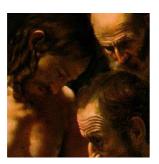

## 14. Identify the image?

- a) Mayo clinic
- b) Coca cola\*
- c) Morgan and Stanley

- d) Wall street
- 15. What is the principle of recording and playback in a cassette player?
  - a) Magnetism
  - b) Electric magnetism
  - c) Electromagnetism\*
  - d) Electron magnetism
- 16. What is the name of the technology in cell phones, which allows it to track motion?
  - a) Accelerometer\*
  - b) Transmogrifier
  - c) Quad Chip
  - d) Antenna
- 17. The sculpture of David was created by ...
  - a) Leonardo Da Vinci
  - b) Rafael
  - c) Michelangelo\*
  - d) Mantegna
- 18. Based on the given image, which option do you think make sense to you?

- a) Cone cells in retina cannot sense water molecules
- b) Human eye is not efficient in seeing water
- c) The given photo is a frozen moment, hence not a real representation of seeing\*
- d) Processing the image in brain is slower
- 19. Which of these doesn't make sense to you?