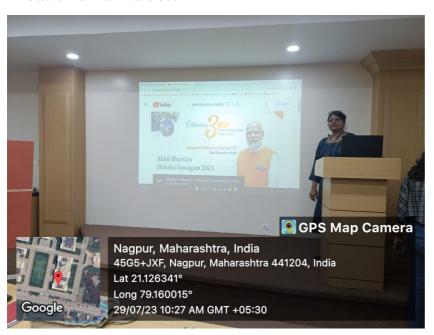

# Akhil Bhartiya Shiksha Samagam 29/07/2023

The Akhil Bhartiya Shiksha Samagam (ABSS) coinciding with the 3<sup>rd</sup> anniversary of National Education Policy 2020 is being organized at ITPO, Pragati Maidan, New Delhi on **29<sup>th</sup> and 30<sup>th</sup> July 2023**. The Symbiosis School of Planning Architecture and Design, Nagpur organized a live telecast of session on 29<sup>th</sup> July 2023 at 10.00 AM at SSPAD Seminar Hall for the students where the maximum students were present for this session. The session started with the address by the Dy. Director of SSPAD Dr. Nandini Kulkarni and asked students to listen to the important things from the programe. On the 30<sup>th</sup> July 2023 which was the second day of Samagam, the link of the event shared with all the students of SSPAD and students were actively participated on both the day. The session was very fruitful for the students as this kind of activity prepares the youth for the future challenges while keeping them grounded in basic human values.