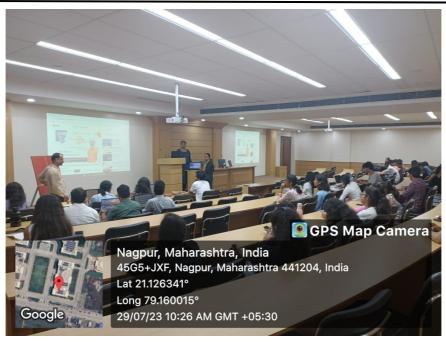

# Akhil Bhartiya Shiksha Samagam 29/07/2023

The Akhil Bhartiya Shiksha Samagam (ABSS) coinciding with the 3<sup>rd</sup> anniversary of National Education Policy 2020 is being organized at ITPO, Pragati Maidan, New Delhi on **29<sup>th</sup> and 30<sup>th</sup> July 2023**. The Symbiosis School of Planning Architecture and Design, Nagpur organized a live telecast of session on 29<sup>th</sup> July 2023 at 10.00 AM at SSPAD Seminar Hall for the students where the maximum students were present for this session. The session started with the address by the Dy. Director of SSPAD Dr. Nandini Kulkarni and asked students to listen to the important things from the programe. On the 30<sup>th</sup> July 2023 which was the second day of Samagam, the link of the event shared with all the students of SSPAD and students were actively participated on both the day. The session was very fruitful for the students as this kind of activity prepares the youth for the future challenges while keeping them grounded in basic human values.